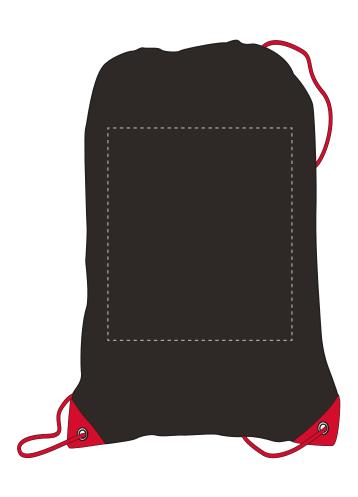

## **ARTWORK SCALE 25%**

Product Image for visualisation - colours may vary

## The dashed line is to demonstrate print area and will not appear on your printed item

| ١   | Лах print area: 195mm x 225mm |
|-----|-------------------------------|
| r   |                               |
| i   |                               |
| 1   |                               |
| 1   |                               |
| 1   |                               |
| i   |                               |
| i   |                               |
| 1   |                               |
| 1   |                               |
| 1   |                               |
| 1   |                               |
| 1   |                               |
| 1   |                               |
| i   |                               |
| i   |                               |
| i   |                               |
| 1   |                               |
| 1   |                               |
| 1   |                               |
| 1   |                               |
| 1   |                               |
| ŀ   |                               |
| į   |                               |
| i   |                               |
| i   |                               |
| i   |                               |
| 1   |                               |
| 1   |                               |
| 1   |                               |
| 1   |                               |
| i   |                               |
| i   |                               |
| i   |                               |
| 1   |                               |
| 1   |                               |
| 1   |                               |
| 1   |                               |
| 1   |                               |
| 1   |                               |
| 1 1 |                               |
| -   |                               |
|     |                               |